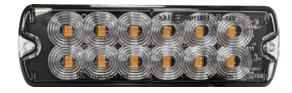

onous modes and 18 flash patterns they are extremely customisable.

#### **Applications**

- Material Handling
- Skid Steers
- > Diggers
- Rollers
- Road Working
- Industrial Plant

### **Main Features**

- > 18 Flash Patterns
- Synchronous and Asynchronous modes
- > Only 10mm in thickness ultra slim
- AMBER as standard, RED, GREEN, WHITE & BLUE available to order
- > Dual Colours (split) available on models 3,4,5,6
- Long lasting LED modules
- > EMC rated
- > Salt protected
- > Multi-voltage
- > High vibration resistance
- > 3 year NZ/AU Warranty

## **Fit For Purpose**

Temperature and vibration ratings ensure the unit can survive extremely harsh conditions.

#### Included

- > Light Module
- > 3M Sticker
- > Nut & Bolt
- > Right Angle Bracket





Viewtech

Safety & Security Suppliers









### XS06S



# XS12S







#### XS24S



#### XS06R

















# 0800 888 324 viewtech.co.nz

-