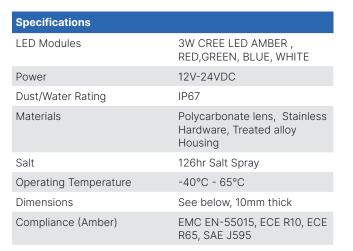

### **Main Features**

- > 18 Flash Patterns
- Synchronous and Asynchronous modes
- > Only 10mm in thickness ultra slim
- AMBER as standard, RED, GREEN, WHITE & BLUE available to order
- > Dual Colours (split) available on models 3,4,5,6
- Long lasting LED modules
- > EMC rated
- > Salt protected
- > Multi-voltage
- > High vibration resistance
- > 3 year NZ/AU Warranty

## **Fit For Purpose**

Temperature and vibration ratings ensure the unit can survive extremely harsh conditions.