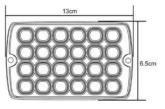

mely customisable.

#### **Applications**

- Material Handling
- Skid Steers
- > Diggers
- Rollers
- Road Working
- Industrial Plant

### **Main Features**

- > 18 Flash Patterns
- Synchronous and Asynchronous modes
- > Only 10mm in thickness ultra slim
- AMBER as standard, RED, GREEN, WHITE & BLUE available to order
- > Dual Colours (split) available on models 3,4,5,6
- Long lasting LED modules
- > EMC rated
- > Salt protected
- > Multi-voltage
- > High vibration resistance
- > 3 year NZ/AU Warranty

## **Fit For Purpose**

Temperature and vibration ratings ensure the unit can survive extremely harsh conditions.

#### Included

- > Light Module
- > 3M Sticker
- > Nut & Bolt
- > Right Angle Bracket





Viewtech

Safety & Security Suppliers









### XS06S



# XS12S







#### XS24S



#### XS06R

















# 0800 888 324 viewtech.co.nz

-