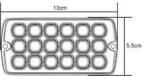

they are extremely customisable.

#### **Applications**

- Material Handling
- Skid Steers
- > Diggers
- Rollers
- Road Working
- Industrial Plant

### **Main Features**

- > 18 Flash Patterns
- Synchronous and Asynchronous modes
- > Only 10mm in thickness ultra slim
- AMBER as standard, RED, GREEN, WHITE & BLUE available to order
- > Dual Colours (split) available on models 3,4,5,6
- Long lasting LED modules
- > EMC rated
- > Salt protected
- > Multi-voltage
- > High vibration resistance
- > 3 year NZ/AU Warranty

## **Fit For Purpose**

Temperature and vibration ratings ensure the unit can survive extremely harsh conditions.

#### Included

- > Light Module
- > 3M Sticker
- > Nut & Bolt
- > Right Angle Bracket





Viewtech

Safety & Security Suppliers









### XS06S



# XS12S







#### XS24S



#### XS06R

















# 0800 888 324 viewtech.co.nz

-