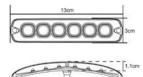

ble.

#### **Applications**

- Material Handling
- Skid Steers
- > Diggers
- Rollers
- Road Working
- Industrial Plant

### **Main Features**

- > 18 Flash Patterns
- Synchronous and Asynchronous modes
- > Only 10mm in thickness ultra slim
- AMBER as standard, RED, GREEN, WHITE & BLUE available to order
- > Dual Colours (split) available on models 3,4,5,6
- Long lasting LED modules
- > EMC rated
- > Salt protected
- > Multi-voltage
- > High vibration resistance
- > 3 year NZ/AU Warranty

## **Fit For Purpose**

Temperature and vibration ratings ensure the unit can survive extremely harsh conditions.

#### Included

- > Light Module
- > 3M Sticker
- > Nut & Bolt
- > Right Angle Bracket





Viewtech

Safety & Security Suppliers









### XS06S



# XS12S







#### XS24S



#### XS06R

















# 0800 888 324 viewtech.co.nz

-