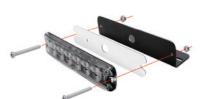

# Viewtech Surface Mount Strobe

Ultra Slim / Industrial Quality

#### Included

- > Light Module
- > 3M Sticker
- > Nut & Bolt
- > Right Angle Bracket

Viewtech

Safety & Security Suppliers