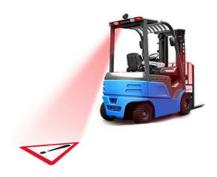

## Projects a bright safety logo or warning directly behind a moving forklift or machine.

Viewtech FSP is a projector warning device for material handling machinery that works around pedestrians.

Viewtech FSP uses a super bright LED module combined with a highly focused lens that projects a warning image or message onto the floor immediately behind a moving forklift or machine.