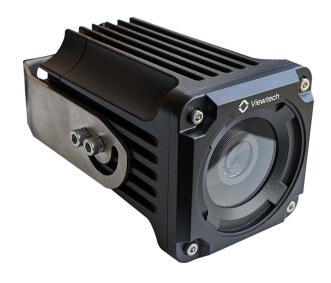

# Viewtech Safety Projector For Heavy Moving Machines

\\ XW11050

IP67 Rated / High Quailty Construction / Multi-Voltage

Bright enough to work in a well lit warehouse Viewtech FSP will ensure that your staff are aware of moving plant at all times.

| Specifications |                                                               |
|----------------|---------------------------------------------------------------|
| LED Power      | 30W                                                           |
| LED<br>Colour  | White                                                         |
| Materials      | Polycarbonate lens, Stainless Hardware, Treated alloy Housing |
| Water/Dust     | IP67                                                          |
| Voltage        | 10V-80V                                                       |
| Dimensions     | 62W x 126D x 103H                                             |