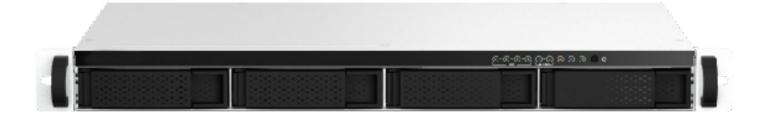

## **VMS Servers**

All Viewtech VMS Servers are optimsed for video recording and management and come with a NZ return to base 3 year warranty. Built to your OS, RAM and Storage Requirements.

Features PART VMS450

- 4 × 3.5" HDD Bays, 2 x M.2 Bays
- Included PCI-e Nvidia Graphics with HDMI
- 1U Rack Mounting (shallow depth)
- Record around 250+ Megapixels (Nx Witness)\*
- Windows or Ubuntu OS Compatible
- Compatible with MOST modern VMS platforms including Nx Witness
- shallow depth

\*depending on bitrate, frame rates and other variables

| Specifications |                           |
|----------------|---------------------------|
| CPU            | Intel N5105 4-core 2.9Ghz |
| RAM            | Max 16GB DDR4 SODIMM      |
| Storage Bays   | 4 × 3.5"/2.5" Bays.       |
| M.2 Slots      | 2                         |
| Video          | 1 x HDMI                  |
| USB            | 2 x USB 3, 4 x USB 2      |
| Lan            | 2 x RJ45 2.5Gig Lan       |
| Form Factor    | 1U Rackmount              |