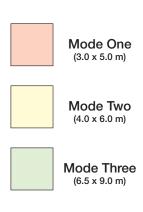

### **Features**

- Programable Radar sensor
- 3 Detection Ranges
- Detection Mode1: 3.0 x 5.0 meter
- Detection Mode 2: 4.0 x 6.0 meter
- Detection mode 3: 6.5 x 9.0 meter
- Detection Zone: 5 zones
- Provide visual and audible alerts for driver.
- Waterproof and rugged design
- Input (arming) trigger for reverse select etc
- Alarm Voltage Output trigger
- Radar Dimension 108W x 110H x 34D (mm)
- Display Dimension 65W x 20H x 54D (mm)
- IP69K, 12V-32V DC, 15G Vibration rating.