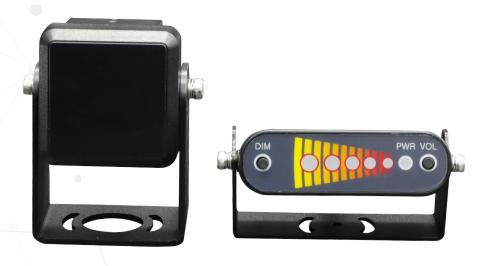

## **Integrated Radar/Camera System**

The all in one system provides a comprehensive obstacle detection package which includes a radar / camera combo integrated to a monitor system. When obstacles are detected an alarm sounds and the monitor has a warning overlay for the yellow, orange and red zones.

#### **Features**

- Provide image and audible warning signal
- 1080P (Full HD)/ F.O.V :140°
- Night vision (IR LED & CDS sensor)
- TDN: True Day & Night
- Directional Sensing to minimize false alarm
- Detection range: 4 3 x 4.0 meter
- Radar Dimension 117W x 59H x 72D (mm)
- IP69K, 12V-60V DC, 15G Vibration rating.