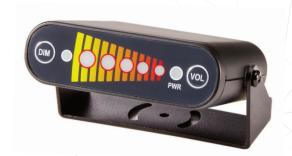

## **8M Radar Object Detection System**

### **Features**

- Programable Radar sensor
- 3 Detection Ranges
- Detection Mode1: 3.0 x 5.0 meter
- Detection Mode 2: 4.0 x 6.0 meter
- Detection mode 3: 6.5 x 9.0 meter
- Detection Zone: 5 zones
- Provide visual and audible alerts for driver.
- Waterproof and rugged design
- Input (arming) trigger for reverse select etc
- Alarm Voltage Output trigger
- Radar Dimension 108W x 110H x 34D (mm)
- Display Dimension 65W x 20H x 54D (mm)
- IP69K, 12V-32V DC, 15G Vibration rating.