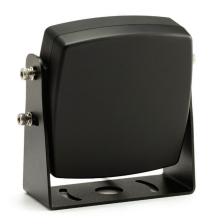

# **4M Radar Object Detection System**

Suitable for smaller vehicles or any vehicles where a 4M detection range is acceptable. Perfect for smaller trucks, utes, rollers.

### **Features**

- Compact Radar sensor
- Detection Range: 4.3 x 4.0 Meter
- Detection Zone: 3 zone
- Provide visual and audible alerts for driver.
- Waterproof and rugged design
- Input (arming) trigger for reverse select etc
- Radar Dimension 43W x 42H x 33D (mm)
- Display Dimension 65W x 20H x 54D (mm)
- IP69K, 12V-24V DC, 15G Vibration rating.