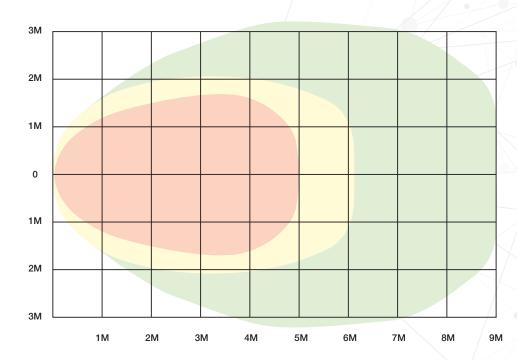

### **Features**

- Programable Radar sensor
- 3 Detection Ranges
- Detection Mode1: 3.0 x 5.0 meter
- Detection Mode 2: 4.0 x 6.0 meter
- Detection mode 3: 6.5 x 9.0 meter
- Detection Zone: 5 zones
- Provide visual and audible alerts for driver.
- Waterproof and rugged design
- Input (arming) trigger for reverse select etc
- Alarm Voltage Output trigger
- Radar Dimension 108W x 110H x 34D (mm)
- Display Dimension 65W x 20H x 54D (mm)
- IP69K, 12V-32V DC, 15G Vibration rating.

1 Area = 1m<sup>2</sup>

Free Phone: 0800 888 324