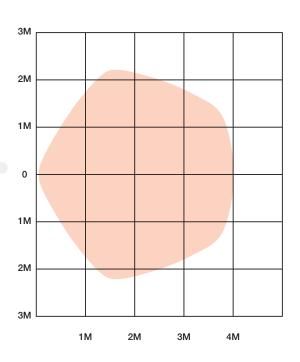

### **Features**

- Compact Radar sensor
- Detection Range: 4.3 x 4.0 Meter
- Detection Zone: 3 zone
- Provide visual and audible alerts for driver.
- Waterproof and rugged design
- Input (arming) trigger for reverse select etc
- Radar Dimension 43W x 42H x 33D (mm)
- Display Dimension 65W x 20H x 54D (mm)
- IP69K, 12V-24V DC, 15G Vibration rating.

1 Area = 1m<sup>2</sup>

Free Phone: 0800 888 324