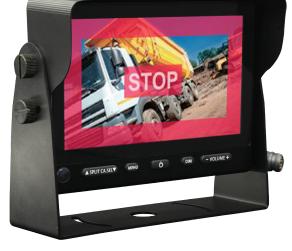

## **Integrated Radar/Camera System**

The all in one system provides a comprehensive obstacle detection package which includes a radar / camera combo integrated to a monitor system. When obstacles are detected an alarm sounds and the monitor has a warning overlay for the yellow, orange and red zones.

#### **Features**

- Provide image and audible warning signal
- 1080P (Full HD)/ F.O.V :140°
- Night vision (IR LED & CDS sensor)
- TDN: True Day & Night
- Directional Sensing to minimize false alarm
- Detection range: 4 3 x 4.0 meter
- Radar Dimension 117W x 59H x 72D (mm)
- IP69K, 12V-60V DC, 15G Vibration rating.