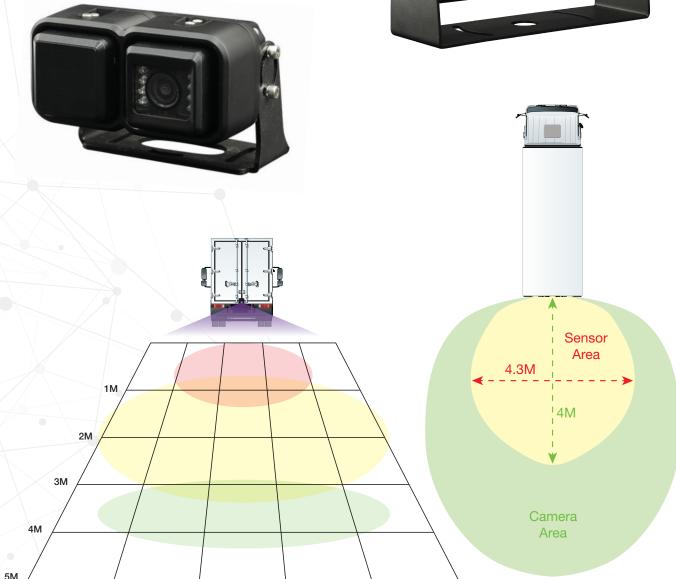

## **Integrated Radar/Camera System**

The all in one system provides a comprehensive obstacle detection package which includes a radar / camera combo integrated to a monitor system. When obstacles are detected an alarm sounds and the monitor has a warning overlay for the yellow, orange and red zones.

#### **Features**

- Provide image and audible warning signal
- 1080P (Full HD)/ F.O.V :140°
- Night vision (IR LED & CDS sensor)
- TDN: True Day & Night
- Directional Sensing to minimize false alarm
- Detection range: 4 3 x 4.0 meter
- Radar Dimension 117W x 59H x 72D (mm)
- IP69K, 12V-60V DC, 15G Vibration rating.

1 Area = 1m<sup>2</sup>

Free Phone: 0800 888 324