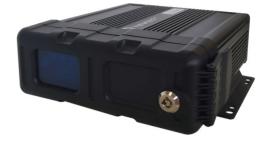

## Fleetview<sup>™</sup> **4CH Mobile DVR**

Industrial Quality Recording Solution

### \\ FV401 (no 4G) \\ FV401AI-4G

Four Camera Recording / ISO 16750-3 5.9G Vibration Rating / Works with Fleetview™

#### The Viewtech FV401AI-4G is a fully featured, fit for purpose mobile DVR with full remote access via the Fleetview platform.

Works with all Viewtech vehicle cameras and monitors and can store up to 6 weeks of video.

#### Specifications

| Camera Inputs    | 4 x AHD 1080p Inputs       |
|------------------|----------------------------|
| Operating System | Linux Based                |
| Video Output     | 1 x CVBS                   |
| GPS              | Yes                        |
| SD Storage       | 2 x Micro SD 256GB Each    |
| Sim Slot         | 1 x Standard Size Sim Slot |
| Alarms           | 4 x Inputs, 2 x Outputs    |
| Vibration        | ISO 16750-3 5.9G           |
| G-Sensor         | 6 Axis Sensor              |
| Dimensions       | 167 × 146 × 54 (mm)        |
| Weight           | 830g                       |