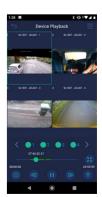

#### **Main Features**

- > Live view video from your Fleet
- Replay events
- > Receive real time alarms on any electrical input, G-force, system errors
- > Extract HD videos over the air
- > Utilize driver state monitoring and seat vibration pack

#### **Mobile App**

A mobile app also provides realtime access to Fleetview™ when ever you need it. Simply open the app, click on a vehicle and see real time video, location and alarm data. Push notifications can also be setup based on alarm inputs and conditions.