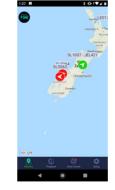

#### **Mobile App**

A mobile app also provides realtime access to Fleetview™ when ever you need it. Simply open the app, click on a vehicle and see real time video, location and alarm data. Push notifications can also be setup based on alarm inputs and conditions.