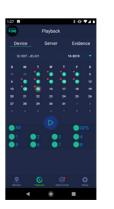

#### **Mobile App**

A mobile app also provides realtime access to Fleetview™ when ever you need it. Simply open the app, click on a vehicle and see real time video, location and alarm data. Push notifications can also be setup based on alarm inputs and conditions.