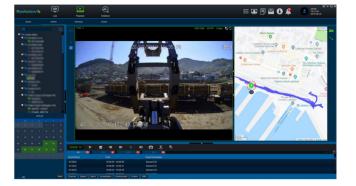

# Fleetview SAFETY

Fleetview<sup>™</sup> allows real time visual access for Viewtech Fleetview<sup>™</sup> mobile DVR units.

Save time and money by remotely downloading event videos and receive alarms on any kind of status that needs reporting. Fleetview<sup>™</sup> provides a 360° view of your Fleet and its operations using the power of video.

#### Works with Fleetview<sup>™</sup>

Fleetview<sup>™</sup> works with Viewtech Fleetview<sup>™</sup> mobile DVR units, cameras and monitors. This provides an all-round and comprehensive mobile DVR and video platform which can be integrated with monitors for operator blind spot monitoring.