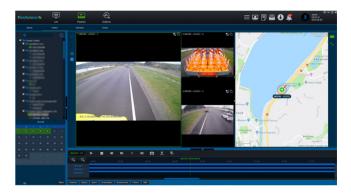

#### ViewtechAi<sup>™</sup> Pedestrian Detection

Fleetview<sup>™</sup> also works with ViewtechAi<sup>™</sup> Pedestrian detection cameras and real time pedestrian present alarms can be fed into Fleetview<sup>™</sup> for easy review.