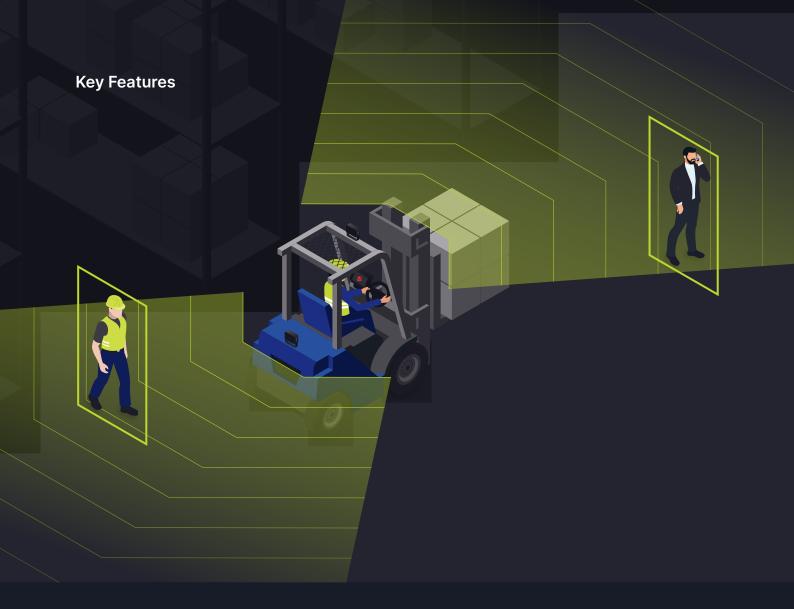

# Detect Smarter. React Faster.

### ViewtechAi™ Benefits

Visually learned Ai means no safety vest or transponder required for detection.

99% accuracy - even on partially hidden pedestrians.

Works with all Viewtech<sup>™</sup> monitors and Viewtech Fleetview<sup>™</sup> - recording and live streaming platform.

Trigger output can be connected to anything electrical.

Multiple ViewtechAi™ cameras can be used for all round coverage - no blind spots.

Fast and easy to install into any vehicle.