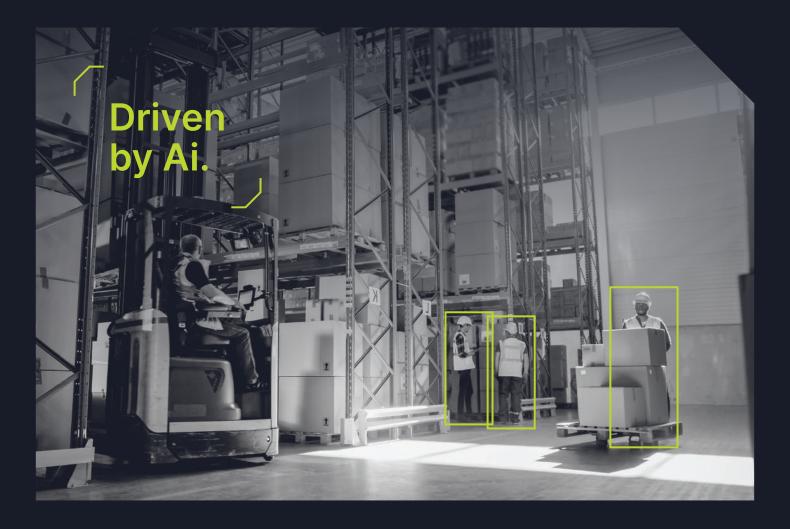

# ViewtechAi Pedestrian Detection

Pedestrian detection that ensures safety around heavy machinery in any industry.

See the invisible. Prevent the unthinkable.

ViewtechAi™ is ground breaking vehicle safety technology for detecting pedestrians and vehicles near moving machinery.

Our clever algorithms accurately detect pedestrians in less than one quarter of a second, creating an alarm to the operator or the pedestrian alerting them of the potential vehicle to human contact. Vehicle detection can also be enabled if required.

Rear / Top Mounted ViewtechAi™ Camera for Rear / Front Detection.

140° Wide Angle, 0.5 - 12m Front & Rear Detection Range.

Detects Pedestrians and Alerts the Operator and/or Pedestrian.

Rapid Response Ai, Detects Pedestrians in 0.01 Seconds.