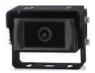

#### ViewtechAi™ Reverse Camera

Ai pedestrian detection camera, alerts operator in real time.

VT639AI2