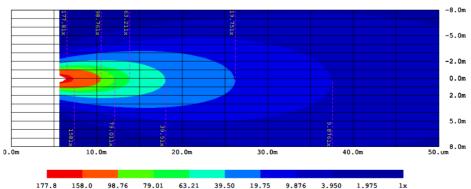

## **Fit For Purpose**

Temperature and vibration ratings ensure the unit can survive extremely harsh conditions.

Viewtech

Safety & Security Suppliers

| SPECIFICATIONS        |                                                                     |
|-----------------------|---------------------------------------------------------------------|
| LED Power             | 50W                                                                 |
| Lumens                | 3500LM                                                              |
| LED Modules           | 10W 5700K                                                           |
| Lighting Pattern      | -40°C - 65°C                                                        |
| Power                 | 12V-48V DC                                                          |
| Dust/Water Rating     | IP67                                                                |
| Materials             | Polycarbonate lens,<br>Stainless Hardware,<br>Treated alloy Housing |
| Salt                  | 126hr Salt Spray                                                    |
| Operating Temperature | -40°C - 65°C                                                        |
| Dimensions            | 110(w) x 95mm(d) x<br>150mm(h)                                      |