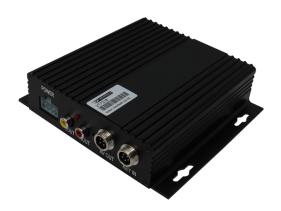

## The Viewtech VT7318 is a high quality vehicle video multiplexer.

Takes up to four video inputs and combines into one output with multiple picture in picture modes and triggering options.

Works with all Viewtech standard definition and high definition monitors and Viewtech standard definition cameras.

| SPECIFICATIONS        |                                            |
|-----------------------|--------------------------------------------|
| Video & Audio Inputs  | 4 x 4pin EzyConnect, 1 x RCA (CVBS format) |
| Video & Audio Outputs | 1 x 4pin EzyConnect, 1 x RCA               |
| IR Remote             | Yes                                        |
| Wired Remote          | Yes                                        |
| Operating Temp        | -30°-70°                                   |
| Power                 | 10V-32V                                    |
| Dimensions (mm)       | 120w x 150d x 30h                          |