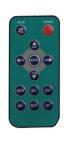

## **MAIN FEATURES**

- · quad camera inputs
- wide input voltage range
- · IR and wired remote control
- camera triggers plus a split screen trigger
- programmable trigger priority
- programmable camera names
- programmable scan feature with adjustable delay