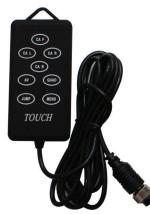

## **MAIN FEATURES**

- · quad camera inputs
- wide input voltage range
- · IR and wired remote control
- camera triggers plus a split screen trigger
- programmable trigger priority
- programmable camera names
- programmable scan feature with adjustable delay