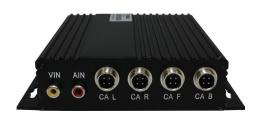

| SPECIFICATIONS        |                                            |
|-----------------------|--------------------------------------------|
| Video & Audio Inputs  | 4 x 4pin EzyConnect, 1 x RCA (CVBS format) |
| Video & Audio Outputs | 1 x 4pin EzyConnect, 1 x RCA               |
| IR Remote             | Yes                                        |
| Wired Remote          | Yes                                        |
| Operating Temp        | -30°-70°                                   |
| Power                 | 10V-32V                                    |
| Dimensions (mm)       | 120w x 150d x 30h                          |