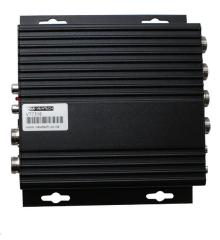

## VIEWTECH VEHICLE QUAD VIDEO PROCESSOR

// VT7318

Quad Multiplexer | Dual Remote Control | Multi-voltage & Camera Triggers

## The Viewtech VT7318 is a high quality vehicle video multiplexer.

Takes up to four video inputs and combines into one output with multiple picture in picture modes and triggering options.

Works with all Viewtech standard definition and high definition monitors and Viewtech standard definition cameras.

## **MAIN FEATURES**

- · quad camera inputs
- wide input voltage range
- · IR and wired remote control
- camera triggers plus a split screen trigger
- programmable trigger priority
- programmable camera names
- programmable scan feature with adjustable delay

| SPECIFICATIONS        |                                            |
|-----------------------|--------------------------------------------|
| Video & Audio Inputs  | 4 x 4pin EzyConnect, 1 x RCA (CVBS format) |
| Video & Audio Outputs | 1 x 4pin EzyConnect, 1 x RCA               |
| IR Remote             | Yes                                        |
| Wired Remote          | Yes                                        |
| Operating Temp        | -30°-70°                                   |
| Power                 | 10V-32V                                    |
| Dimensions (mm)       | 120w x 150d x 30h                          |