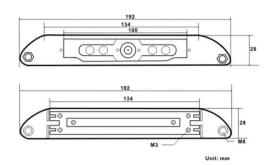

# Viewtech Slim Line Camera

**Industrial Quality** 

\\ VT634

IP69K / Metal Housing / Adjustable Tilt

# The Viewtech VT634 is a high quality vehicle reversing camera with 180° lens.

Sleek slim design with powerful infrared nightvision. Works with all Viewtech standard definition and high definition monitors.

Can be numberplate mounted if needed.