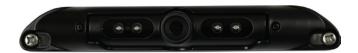

# Viewtech Slim Line Camera

**Industrial Quality** 

\\ VT634

IP69K / Metal Housing / Adjustable Tilt

# The Viewtech VT634 is a high quality vehicle reversing camera with 180° lens.

Sleek slim design with powerful infrared nightvision. Works with all Viewtech standard definition and high definition monitors.