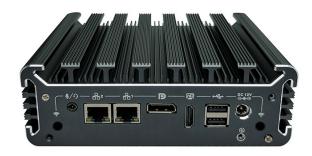

## Specifications

| CPU                   | Intel Core i5 7200U Dual Core 2.5Ghz KabyLake-U                                     |
|-----------------------|-------------------------------------------------------------------------------------|
| RAM                   | 1 x DDR4 1866/2133 Mhz SODIMM Ram Max 16GB                                          |
| Storage Bays          | 1 x M.2 2280 Slot, 1 × 2.5" HDD                                                     |
| Video Out             | 1 x HDMI, 1 x Display Port                                                          |
| Front I/O             | 4 x USB3.0, 1 x Power, 2 x COM                                                      |
| Rear I/O              | 2*RJ45 Lan, 2*USB2.0, 1*HDMI, 1*DP,<br>1*Audio( Support Mic and Audio), 1*DC-IN 12V |
| Display               | 1 x HDMI, 1 x Display Port                                                          |
| Operating Temperature | -20°-50°C                                                                           |
| Form Factor           | Micro Fanless                                                                       |
| PSU                   | 12V DC 8W Max                                                                       |
| Dimensions            | 155 × 126 × 52mm                                                                    |