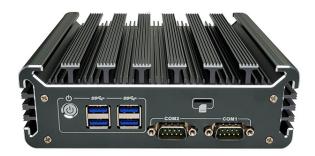

## Features

- 1 × 2.5" Bay, 1 x M.2
- Built in HDMI
- Micro Form Factor
- Record around 80 Megapixels (Nx Witness)\*
- Windows or Ubuntu OS Compatible
- Compatible with MOST modern VMS platforms including Nx Witnessplatforms including Nx Witness

## Specifications

| CPU                   | Intel Core i5 7200U Dual Core 2.5Ghz KabyLake-U                                     |
|-----------------------|-------------------------------------------------------------------------------------|
| RAM                   | 1 x DDR4 1866/2133 Mhz SODIMM Ram Max 16GB                                          |
| Storage Bays          | 1 x M.2 2280 Slot, 1 × 2.5" HDD                                                     |
| Video Out             | 1 x HDMI, 1 x Display Port                                                          |
| Front I/O             | 4 x USB3.0, 1 x Power, 2 x COM                                                      |
| Rear I/O              | 2*RJ45 Lan, 2*USB2.0, 1*HDMI, 1*DP,<br>1*Audio( Support Mic and Audio), 1*DC-IN 12V |
| Display               | 1 x HDMI, 1 x Display Port                                                          |
| Operating Temperature | -20°-50°C                                                                           |
| Form Factor           | Micro Fanless                                                                       |
| PSU                   | 12V DC 8W Max                                                                       |
| Dimensions            | 155 × 126 × 52mm                                                                    |