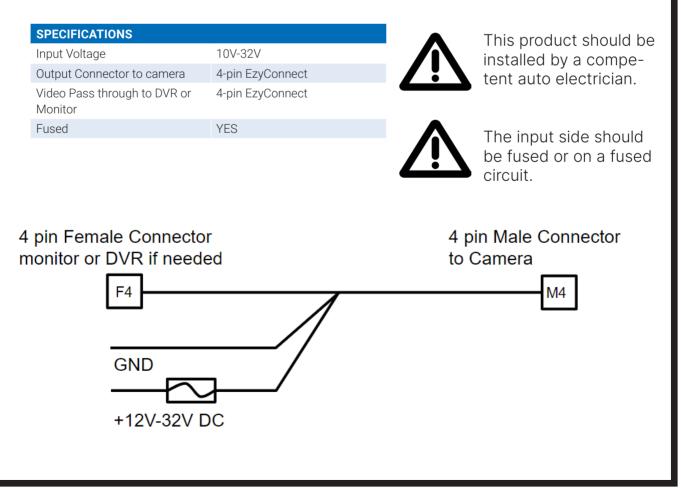

## **Product Description**

This power injector allows a ViewtechAi Pedestrian Detection Camera to be powered without a monitor. This allows the camera to be used in standalone situations where the Ai features of the camera can be used to trigger alarms without need of a monitor.

## Installation Instructions

1. Connect the red and black wires to your power source

2. Connect the male 4pin EzyConnect connector to the camera

3. Connect the female 4pin EzyConnect connector to a monitor or DVR if you still want to use video passthrough.